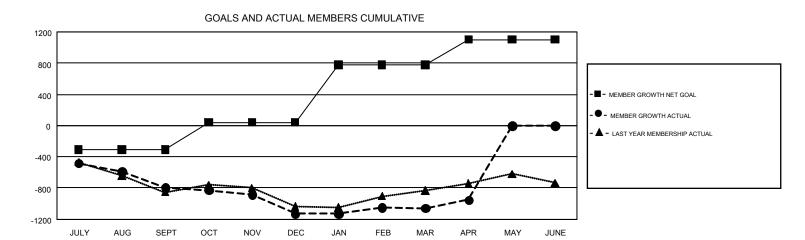

## GOALS AND ACTUAL NEW CLUBS CUMULATIVE

| DROPPED CLUBS: 25  DROPPED MEMBERS |       | 954 CLUBS OF 1,640 ADDED 1 OR<br>MORE NEW MEMBERS | GENDER DISTR  MALE  FEMALE      | 26,856 (68.60%)<br>12,290 (31.40%) |       |
|------------------------------------|-------|---------------------------------------------------|---------------------------------|------------------------------------|-------|
| DECEASED                           | 461   | CLICK HERE FOR CUMULATIVE                         | TOTAL FAMILY UNIT MEMBERS       |                                    | 7,238 |
| CLUB CANCELLED 185 OTHER 3,305     |       | MEMBERSHIP DATA                                   |                                 |                                    |       |
|                                    |       |                                                   | FAMILY MEMBERS PAYING HALF DUES |                                    | 3,688 |
| TOTAL                              | 3,951 |                                                   | DUES                            |                                    |       |