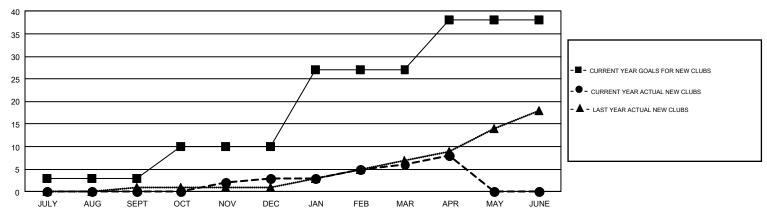

## GOALS AND ACTUAL NEW CLUBS CUMULATIVE

| DROPPED CLUBS: 25  DROPPED MEMBERS |       | 954 CLUBS OF 1,640 ADDED 1 OR<br>MORE NEW MEMBERS | GENDER DISTR  MALE  FEMALE      | 26,856 (68.60%)<br>12,290 (31.40%) |       |
|------------------------------------|-------|---------------------------------------------------|---------------------------------|------------------------------------|-------|
| DECEASED                           | 461   | CLICK HERE FOR CUMULATIVE                         | TOTAL FAMILY UNIT MEMBERS       |                                    | 7,238 |
| CLUB CANCELLED 185 OTHER 3,305     |       | MEMBERSHIP DATA                                   |                                 |                                    |       |
|                                    |       |                                                   | FAMILY MEMBERS PAYING HALF DUES |                                    | 3,688 |
| TOTAL                              | 3,951 |                                                   | DUES                            |                                    |       |